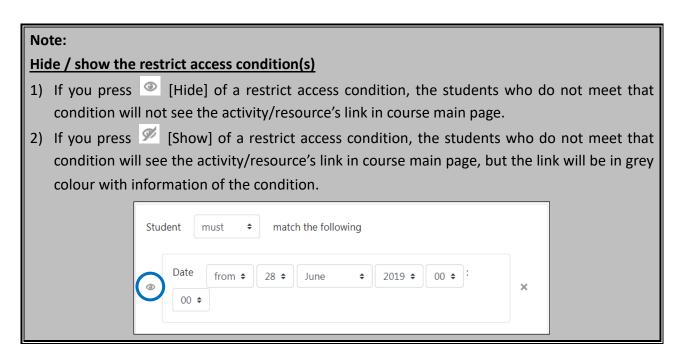

## **Restrict access settings**

- Activity completion require students to complete/view another activity/resource in order to access/view the activity/resource
- Date allow students' access/viewing of the activity/resource from/until a date and time
- Grade require students to meet specific grade condition(s) of the entire course or another graded activity (e.g. Assignment, Quiz) to access/view the activity/resource
- **Group** only students of the selected group can access/view the activity/resource
- **Grouping** only students of the selected grouping can access/view the activity/resource
- Restriction set restrict students' access/viewing of the activity/resource by several criteria that involves the use of "All" or "Any" conditions