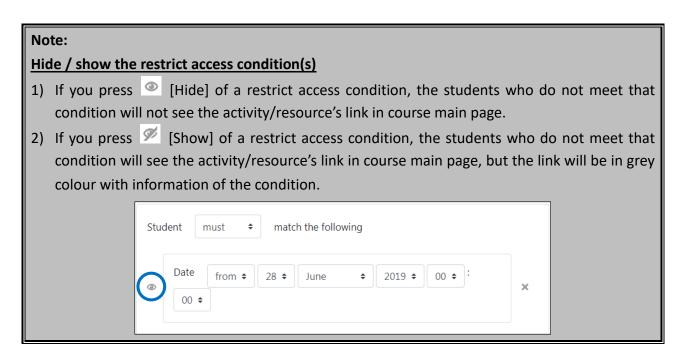

## **Restrict access settings**

- Activity completion require students to complete/view another activity/resource in order to access/view the activity/resource
- Date allow students' access/viewing of the activity/resource from/until a date and time
- Grade require students to meet specific grade condition(s) of the entire course or another graded activity (e.g. Assignment, Quiz) to access/view the activity/resource
- **Group** only students of the selected group can access/view the activity/resource
- **Grouping** only students of the selected grouping can access/view the activity/resource
- Restriction set restrict students' access/viewing of the activity/resource by several criteria that involves the use of "All" or "Any" conditions